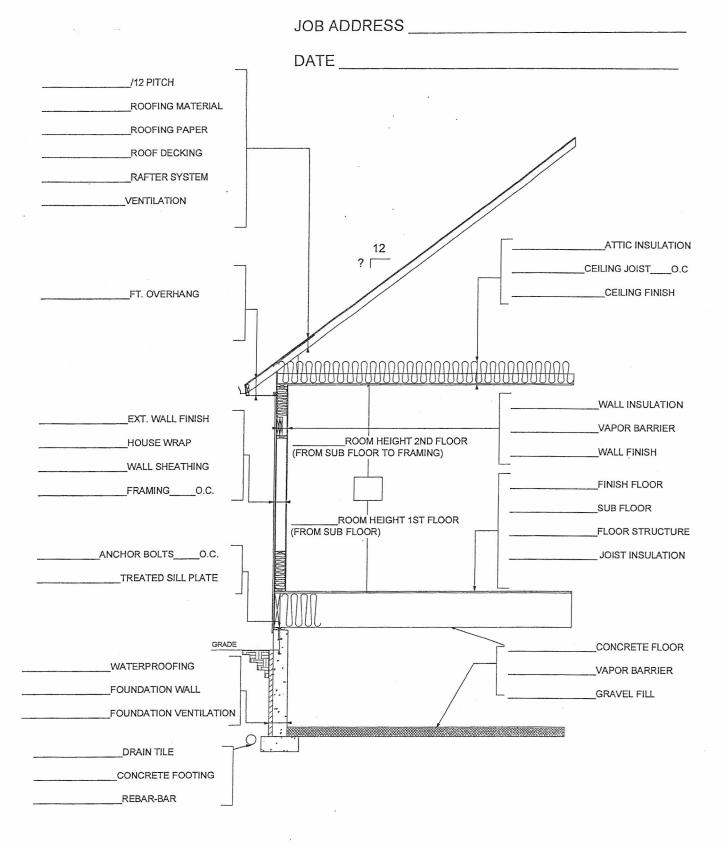

WALL SECTION (CRAWL SPACE OR SLAB) STANDARD PLATFORM FRAMING SCALE:NO SCALE

## CITY OF BEREA

## BUILDING PERMIT PLAN SUBMISSION WORKSHEET

| Address                                                                   |
|---------------------------------------------------------------------------|
| Subdivision                                                               |
| Date Permit #                                                             |
|                                                                           |
| 1. Type of door leading from garage to living space                       |
| 2. Wall covering material on wall inside garage adjacent to living space. |
| 3. Window sizes in bedrooms or sleeping areas.                            |
| 4. Minimum width of hallway.